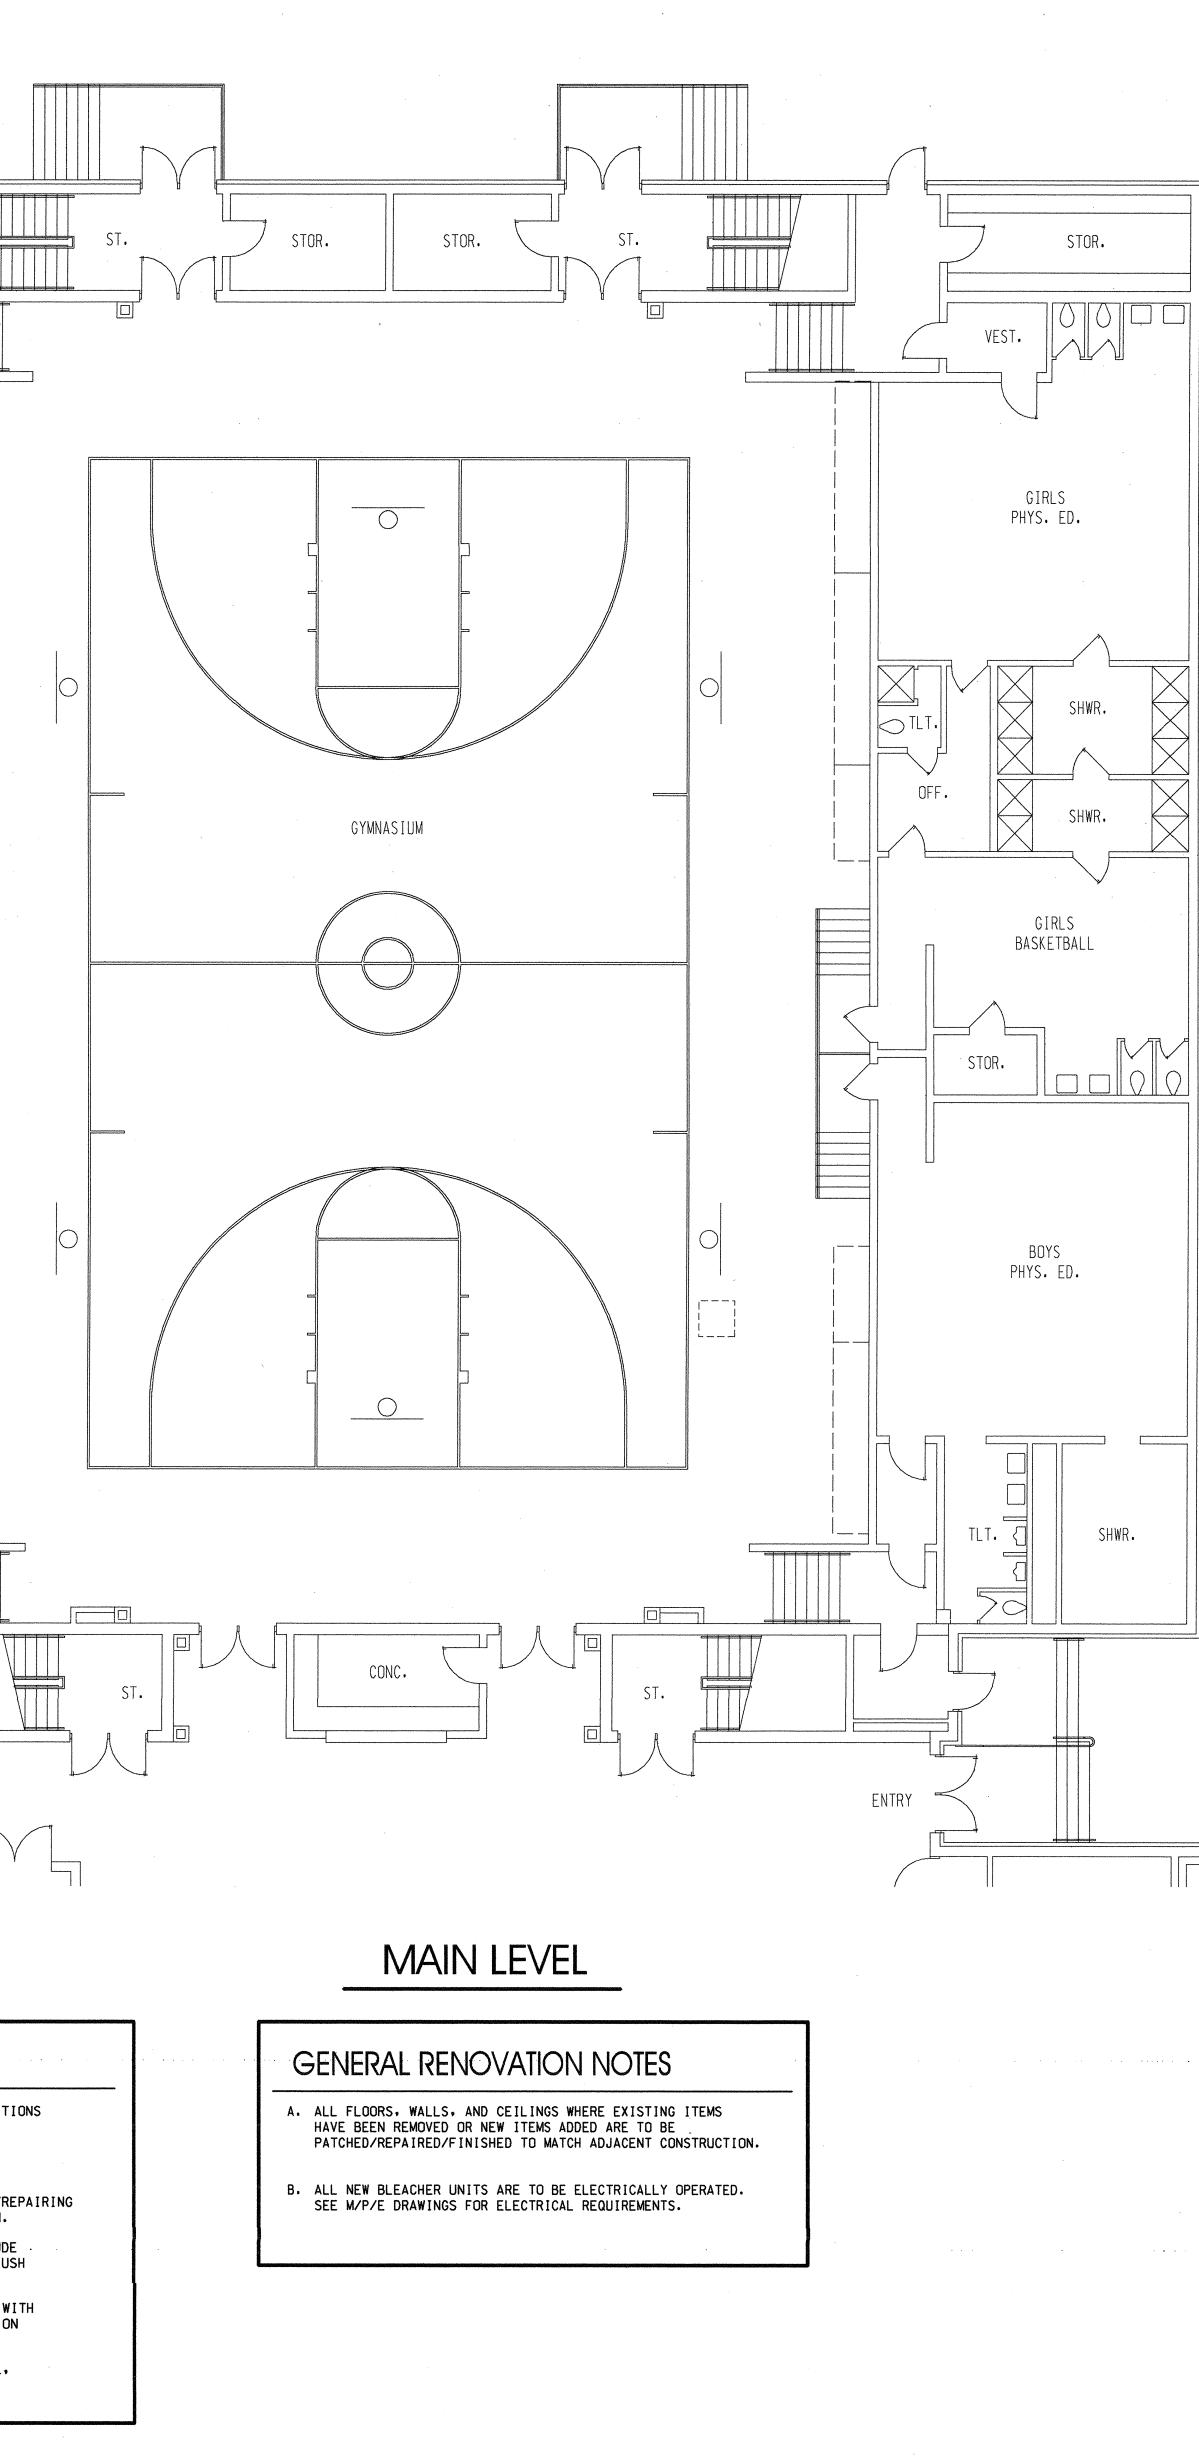

44) -

c.

DEMOLITION/NEW CONSTRUCTION PLAN - GYMNASIUM - BASE BID ITEM #3

City Center 100 East Vine St. Murfreesboro Tennessee 37130 615 · 890 · 4560 Fax: 615 · 890 · 4564 Addition & Alterations to WHITE HOUSE HIGH SCHOOL Sumner County **Board of Education** DATE REVISION -----NOTES: THIS DRAWING SHALL NOT BE REPRODUCED, PUBLISHED, OR USED IN ANY WAY WITHOUT THE WRITTEN PERMISSION OF THE ARCHITECT. PROJECT NO. 0309 DATE 07-19-04 DRAWN BY C.A.W. CHECKED BY J.H.B. A2.1