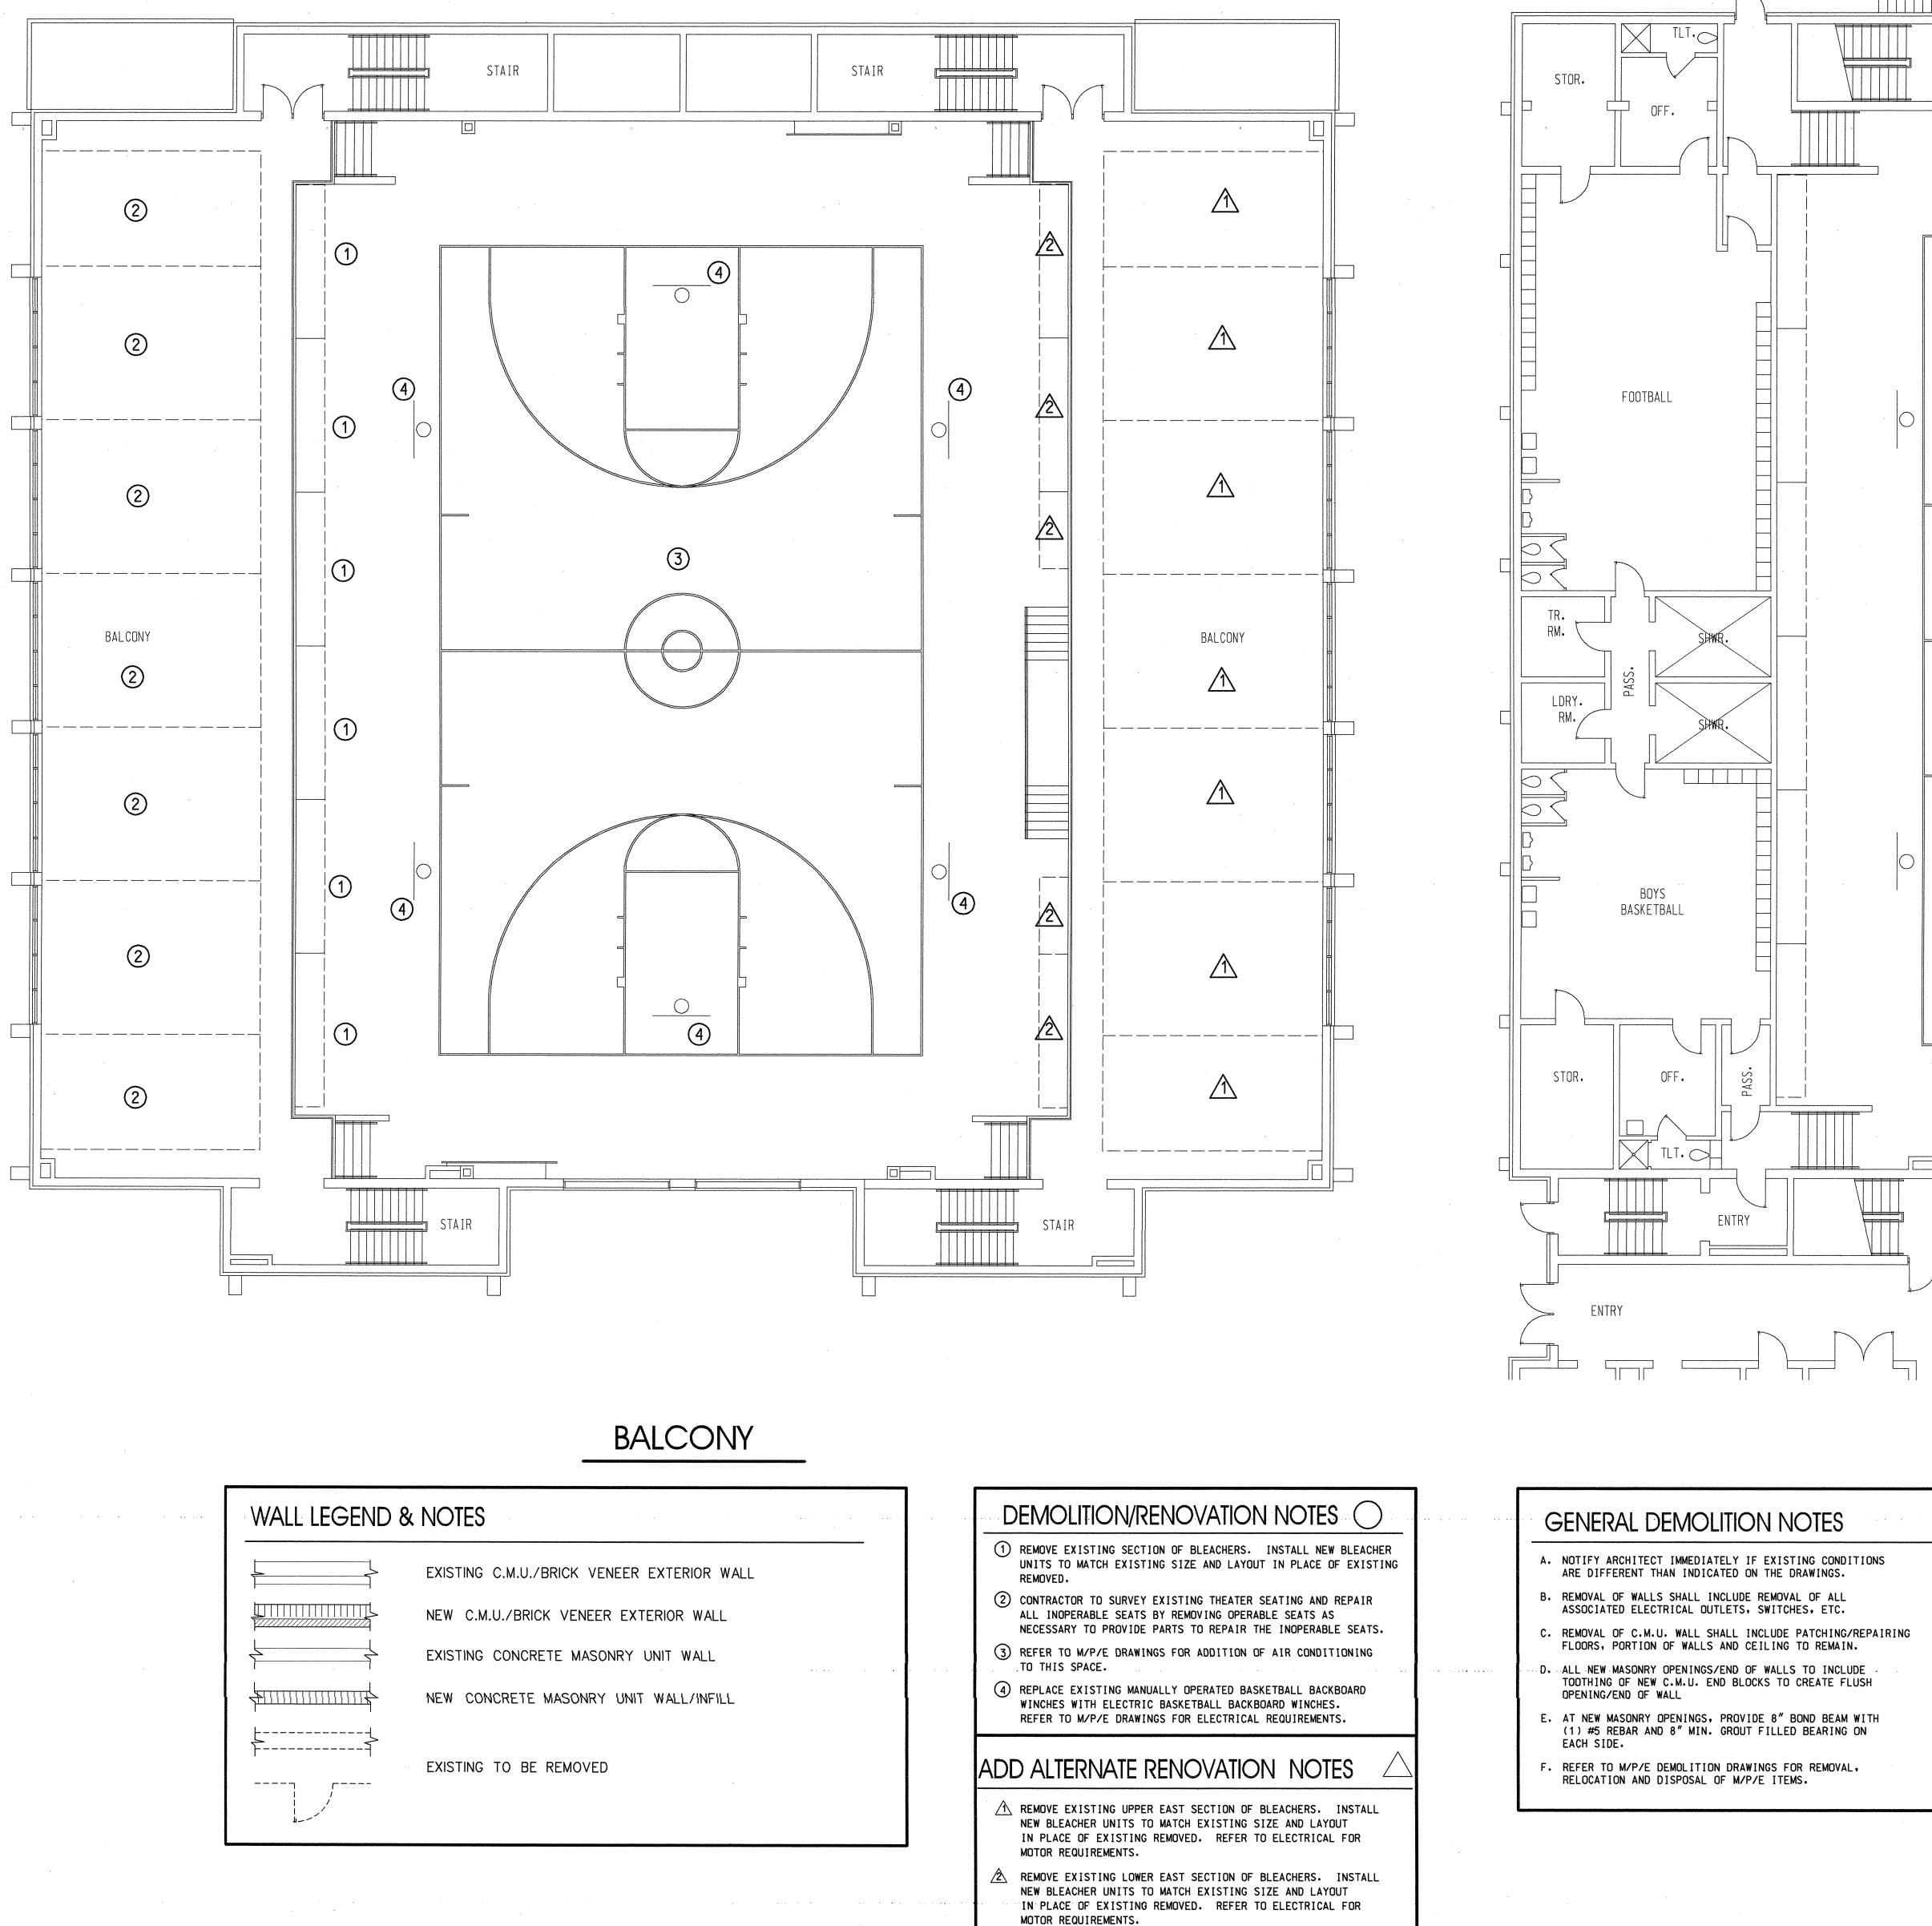

| WALL LEGEND 8 | & NOTES                                    |  |
|---------------|--------------------------------------------|--|
|               | EXISTING C.M.U./BRICK VENEER EXTERIOR WALL |  |
|               | NEW C.M.U./BRICK VENEER EXTERIOR WALL      |  |
|               | EXISTING CONCRETE MASONRY UNIT WALL        |  |
|               | NEW CONCRETE MASONRY UNIT WALL/INFILL      |  |
|               | EXISTING TO BE REMOVED                     |  |

44) -

c.

DEMOLITION/NEW CONSTRUCTION PLAN - GYMNASIUM - BASE BID ITEM #3

City Center 100 East Vine St. Murfreesboro Tennessee 37130 615 · 890 · 4560 Fax: 615 · 890 · 4564 Addition & Alterations to WHITE HOUSE HIGH SCHOOL Sumner County **Board of Education** DATE REVISION -----NOTES: THIS DRAWING SHALL NOT BE REPRODUCED, PUBLISHED, OR USED IN ANY WAY WITHOUT THE WRITTEN PERMISSION OF THE ARCHITECT. PROJECT NO. 0309 DATE 07-19-04 DRAWN BY C.A.W. CHECKED BY J.H.B. A2.1