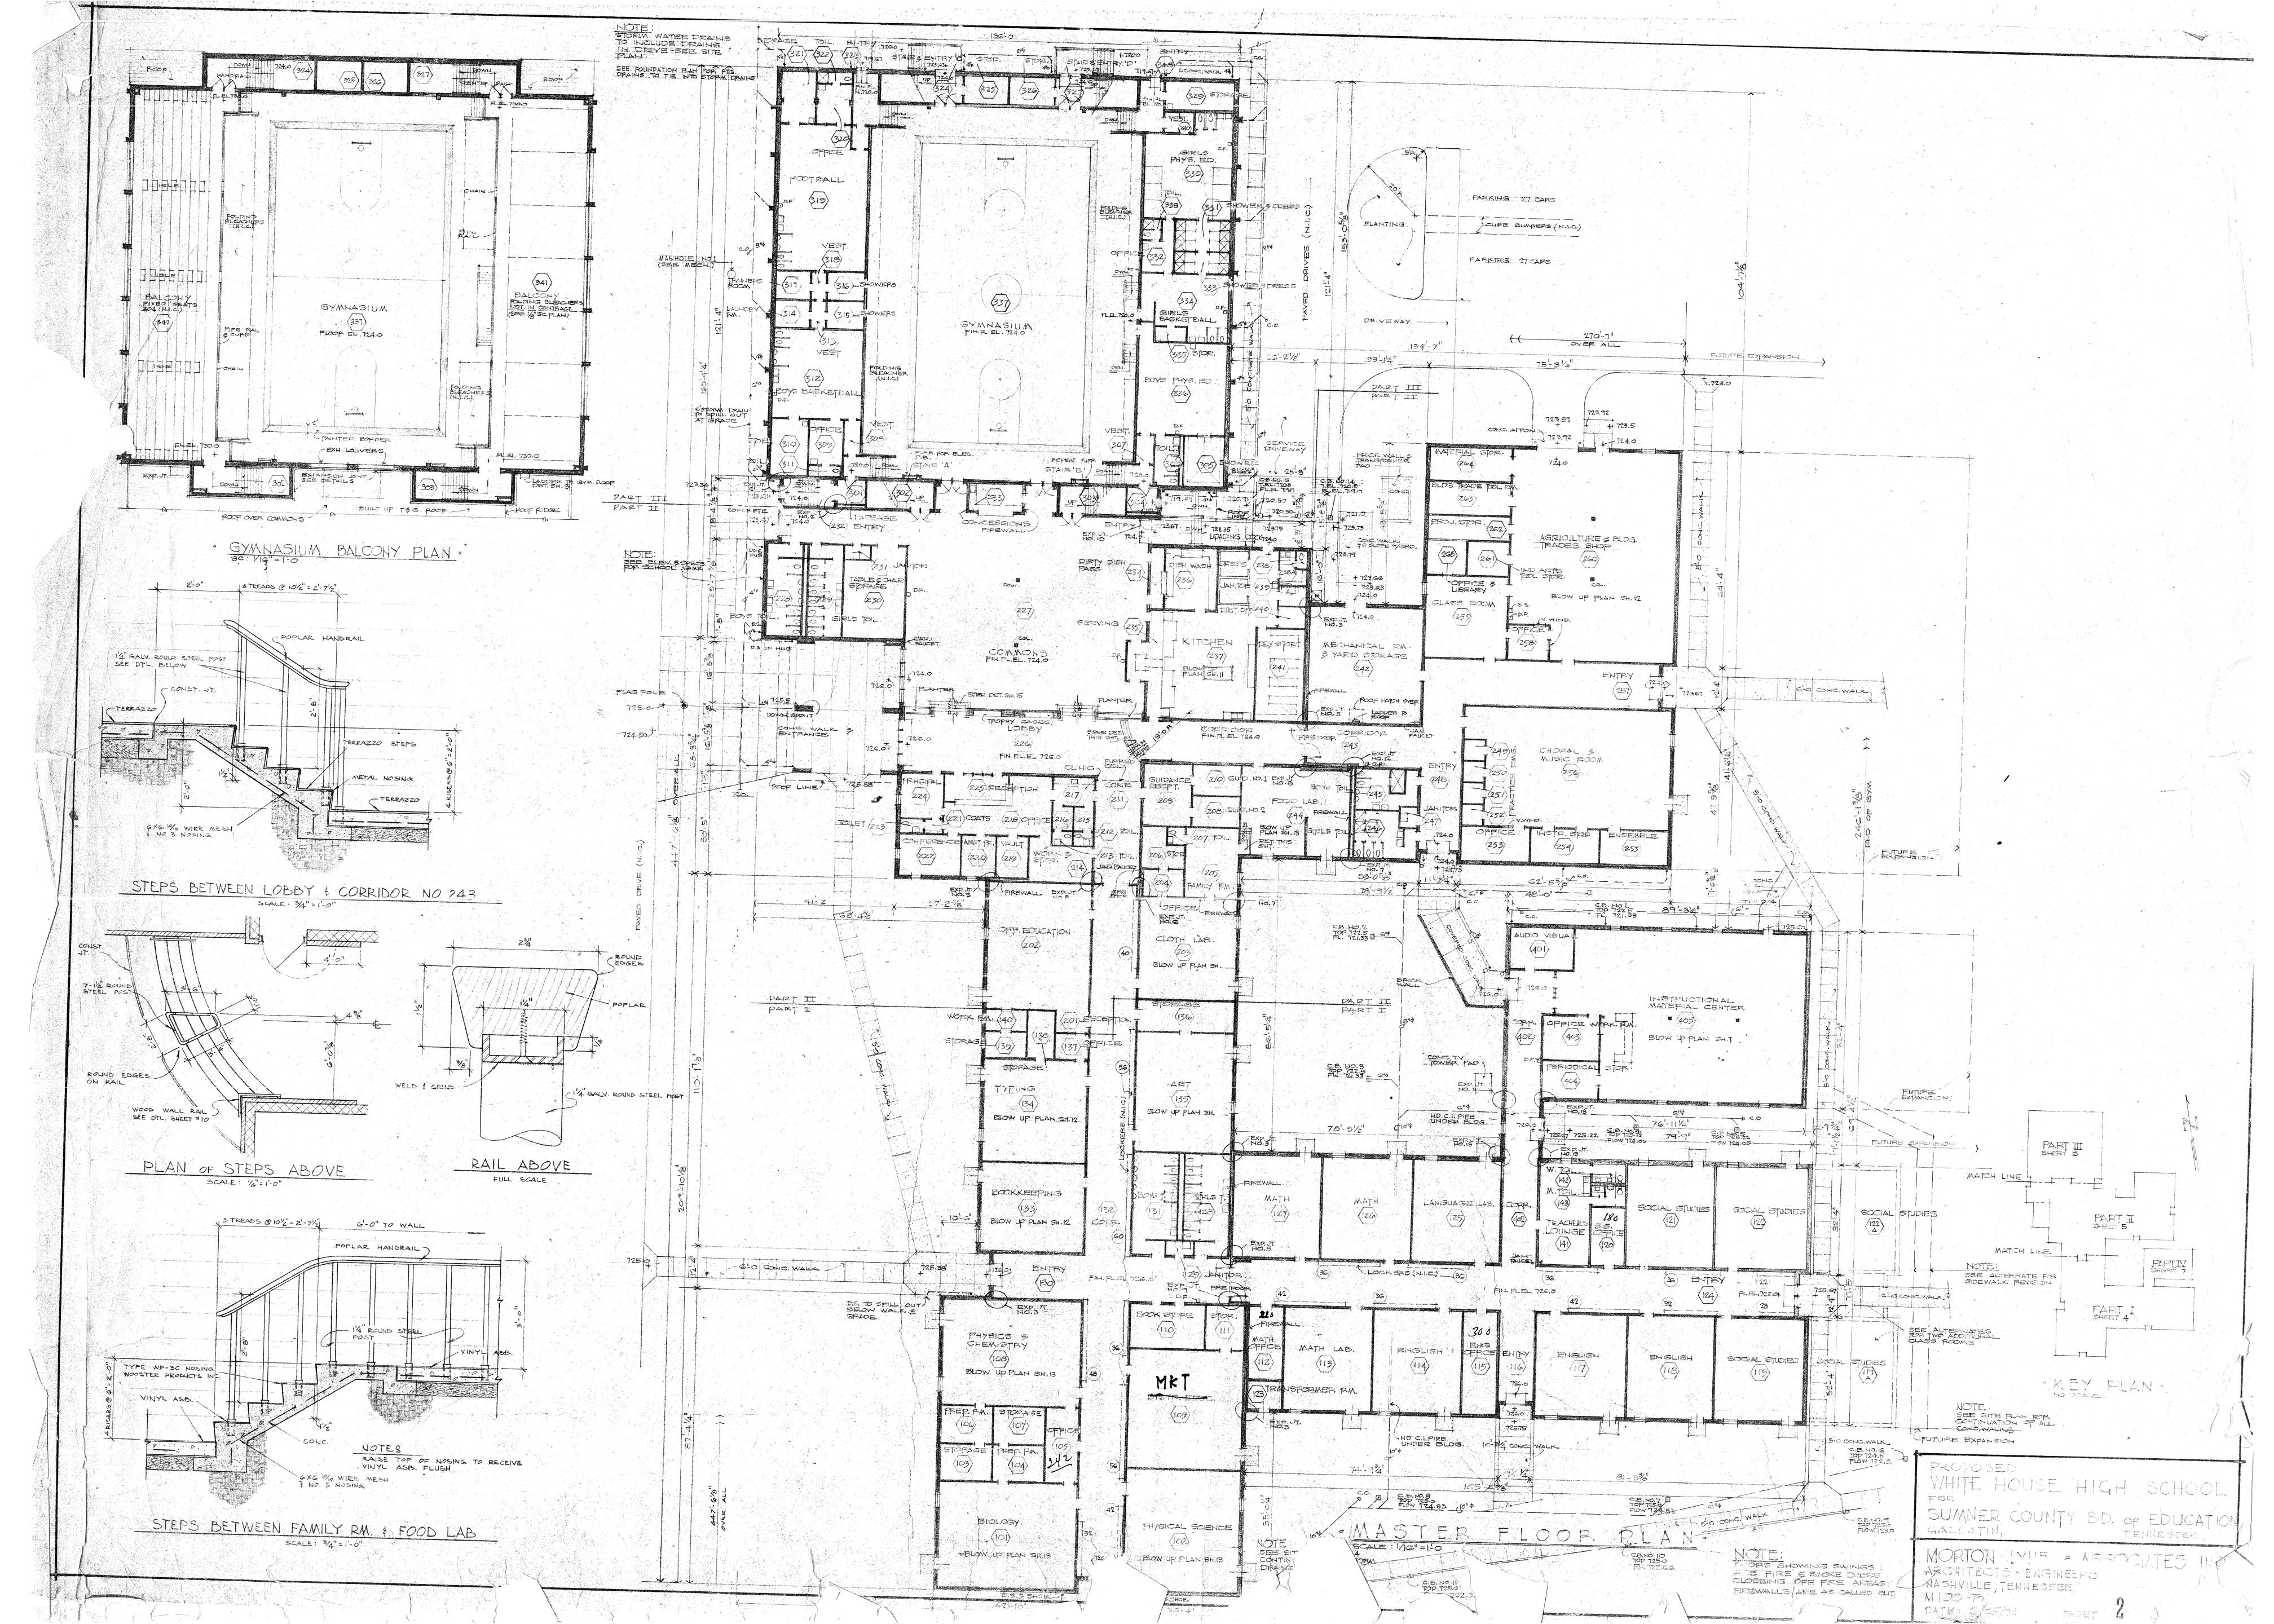

44) -

c.

DEMOLITION/NEW CONSTRUCTION PLAN - GYMNASIUM - BASE BID ITEM #3

City Center 100 East Vine St. Murfreesboro Tennessee 37130 615 · 890 · 4560 Fax: 615 · 890 · 4564 Addition & Alterations to WHITE HOUSE HIGH SCHOOL Sumner County **Board of Education** DATE REVISION -----NOTES: THIS DRAWING SHALL NOT BE REPRODUCED, PUBLISHED, OR USED IN ANY WAY WITHOUT THE WRITTEN PERMISSION OF THE ARCHITECT. PROJECT NO. 0309 DATE 07-19-04 DRAWN BY C.A.W. CHECKED BY J.H.B. A2.1