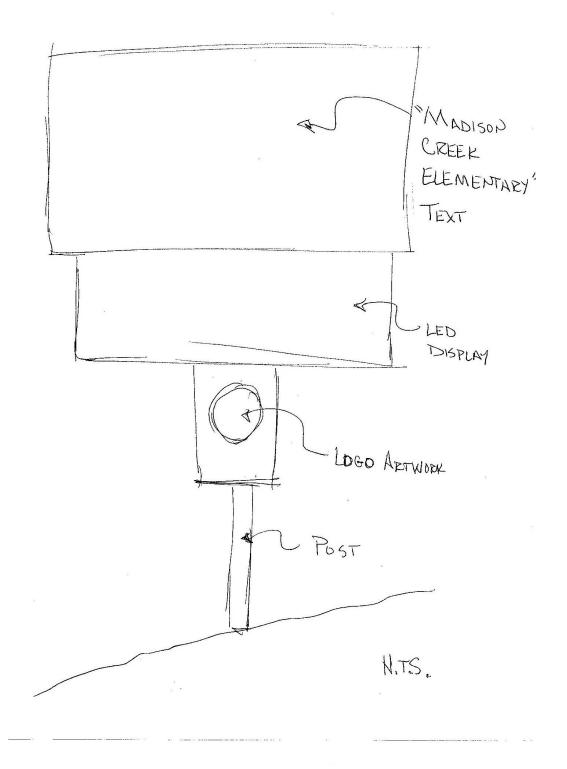

**Question 1**: In reviewing the bid specs, i don't see any physical sizes for the ID cabinet or the sign pole. A 20MM 24x80 single display should size out around 2' H x 5' 10" W. Do you want the ID cabinet to be of equal size?

**Answer 1:** The physical size of the cabinet was not specified, therefore allowing bidders to provide an affordable cabinet option. The cabinet should be an equivalent or proportional size of the display area. The sign post should be design as needed to support your sign design and meet all local /state building codes.

Question 2: And what's the installed height for this sign?

Answer 2: See Answer 3 below.

**Question 3:** Do you have a drawing / proposal for the new signs that would provide us with the physical sizes?

**Answer 3:** A conceptual drawing of the sign can be found below.